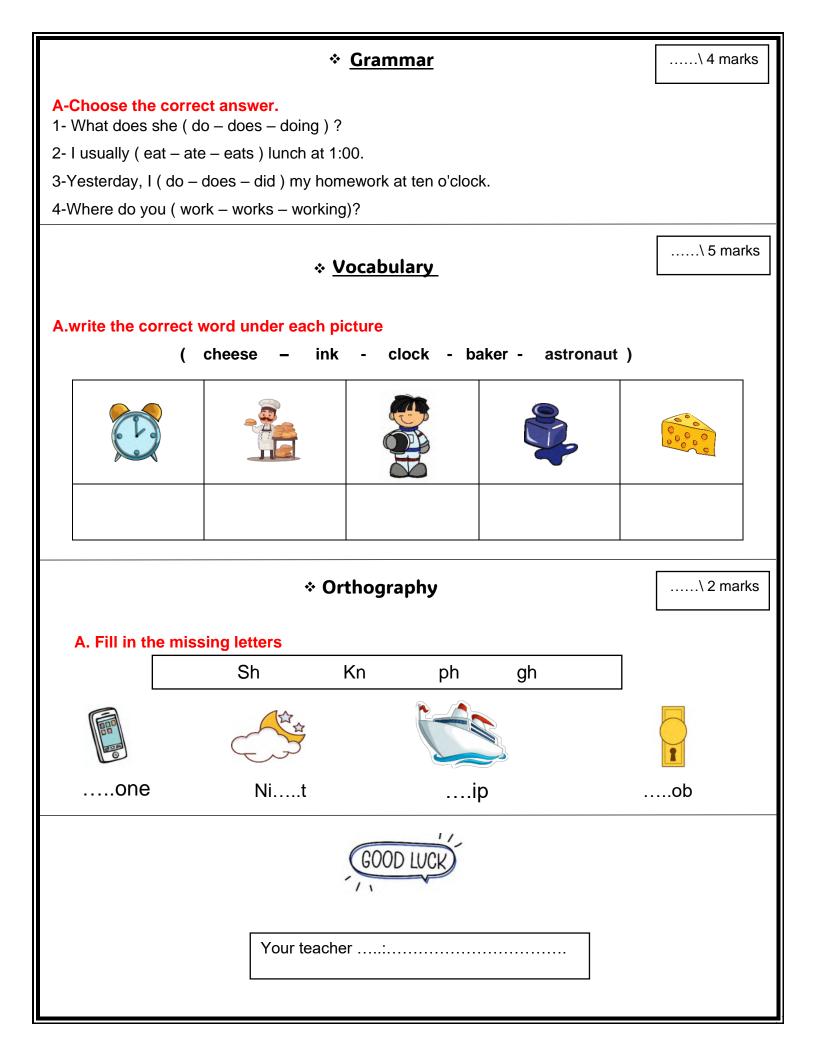

| Kingdom of Saudi Arabia                                                                                                   |                                        | En                   | glish Language   |
|---------------------------------------------------------------------------------------------------------------------------|----------------------------------------|----------------------|------------------|
| Ministry of Education                                                                                                     |                                        |                      | elementary Grade |
| Education Directorate                                                                                                     | وزارق التعطيم<br>Ministry of Education |                      | period Exam      |
| School                                                                                                                    |                                        |                      | \20              |
| Student's Name :                                                                                                          |                                        | class:               |                  |
|                                                                                                                           | * <u>General questions</u>             |                      | \ 4 marks        |
| A.Answer the questions<br>1-What does he do?                                                                              |                                        |                      |                  |
| a-Good afternoon                                                                                                          | b- He's a lawyer                       | c- No. he isn't.     |                  |
| 2-What time did you get up ye<br>a-Yesterday, I got up at 5:30                                                            | b- I usually get up at 5:30            | c- Yes, I did.       |                  |
| <ul> <li>3-What time do you take a bat</li> <li>a- She plays basketball at 3:00</li> <li>4-Where do they work?</li> </ul> | b-I usually take bath at 10:0          | 0 c- No , I can't.   |                  |
| a-They work in airport.                                                                                                   | b-She works in hospital.               | c-I am work in schoo | Ι.               |
| •                                                                                                                         | * Controlled Writing                   |                      | \ 1 marks        |
| A-reorder.<br>grow up, - a firefighter – I wa                                                                             | ant – When I – to be                   |                      |                  |
|                                                                                                                           | Reading short sentence                 |                      | \ 4 marks        |
| A-Put(                                                                                                                    |                                        |                      |                  |
| 1- I usually finish the school a                                                                                          | at 1:30(  )                            |                      |                  |
| 2- It's a quarter past seven (                                                                                            | )                                      |                      | $\bigcirc$       |
| B.Match                                                                                                                   |                                        | I                    |                  |
| 1-lt's 5 o'clock.                                                                                                         |                                        |                      |                  |
| 2-A doctor helps sick people                                                                                              | and works in a hospital.               |                      | $\bigcirc$       |
|                                                                                                                           |                                        |                      |                  |