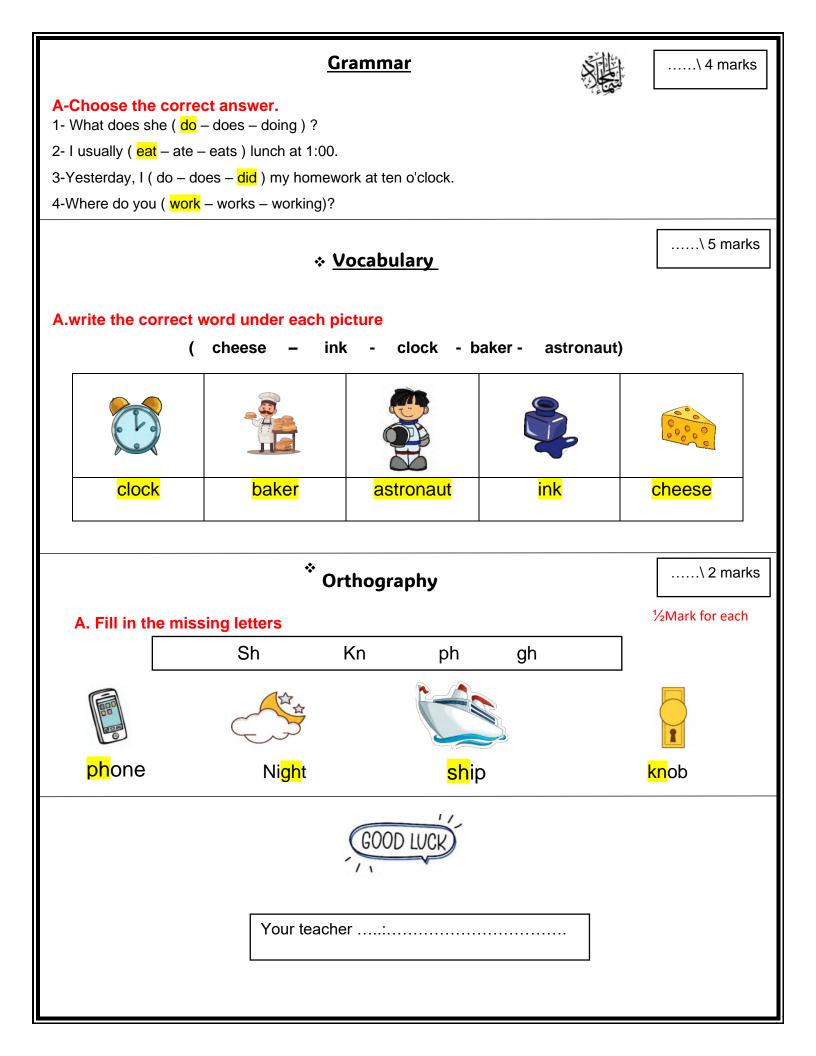

| Kingdom of Saudi Arabia<br>Ministry of Education<br>Education Directorate<br>School                                                                                                                                                                                                            | وزارة التعطيم<br>Ministry of Education                                                                                         |                                                                                               | nglish Language<br>elementary Grade<br>period Exam<br> |
|------------------------------------------------------------------------------------------------------------------------------------------------------------------------------------------------------------------------------------------------------------------------------------------------|--------------------------------------------------------------------------------------------------------------------------------|-----------------------------------------------------------------------------------------------|--------------------------------------------------------|
| Student's Name :                                                                                                                                                                                                                                                                               | * <u>General questions</u>                                                                                                     | class:                                                                                        |                                                        |
| <ul> <li>A.Answer the questions</li> <li>1-What does he do?</li> <li>a-Good afternoon</li> <li>2-What time did you get up yea</li> <li>a-Yesterday, I got up at 5:30</li> <li>3-What time do you take a baa</li> <li>a- She plays basketball at 3:00</li> <li>4-Where do they work?</li> </ul> | <mark>b- He's a lawyer</mark><br>esterday?<br>b- I usually get up at 5:30<br>th?<br><mark>b-I usually take bath at 10:0</mark> | c- No. he isn't.<br>c- Yes, I did.<br><mark>)0</mark> c- No , I can'<br>c-I am work in school |                                                        |
| ★ A-reorder. grow up, - a firefighter – I wa When I grow up, I want to be a                                                                                                                                                                                                                    | int – When I – to be                                                                                                           |                                                                                               | \1 marks                                               |
| * <u>I</u><br>A-Put(                                                                                                                                                                                                                                                                           | Reading short sentence                                                                                                         |                                                                                               | \ 4 marks                                              |
| 1- I usually finish the school a                                                                                                                                                                                                                                                               | at 1:30 <mark>( X</mark> )                                                                                                     |                                                                                               |                                                        |
| 2- It's a quarter past seven                                                                                                                                                                                                                                                                   | ( ✓ )                                                                                                                          |                                                                                               | $\bigcirc$                                             |
| 1-lt's 5 o'clock.                                                                                                                                                                                                                                                                              |                                                                                                                                | 2                                                                                             |                                                        |
| 2-A doctor helps sick people a                                                                                                                                                                                                                                                                 | and works in a hospital.                                                                                                       | 1                                                                                             | $\bigcirc$                                             |
|                                                                                                                                                                                                                                                                                                |                                                                                                                                |                                                                                               |                                                        |