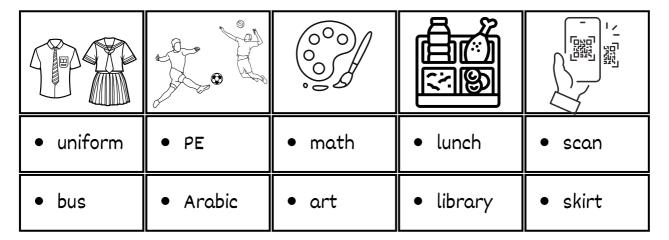

#### 5- Choose the right word under its picture:

| English | PE      | earache     | toothache | Listen      |
|---------|---------|-------------|-----------|-------------|
| Math    | Science | stomachache | Headache  | Don't shout |
|         | A PA    |             |           |             |

#### V. CHOOSE

|         | RFA.    | The second secon |                |             |
|---------|---------|--------------------------------------------------------------------------------------------------------------------------------------------------------------------------------------------------------------------------------------------------------------------------------------------------------------------------------------------------------------------------------------------------------------------------------------------------------------------------------------------------------------------------------------------------------------------------------------------------------------------------------------------------------------------------------------------------------------------------------------------------------------------------------------------------------------------------------------------------------------------------------------------------------------------------------------------------------------------------------------------------------------------------------------------------------------------------------------------------------------------------------------------------------------------------------------------------------------------------------------------------------------------------------------------------------------------------------------------------------------------------------------------------------------------------------------------------------------------------------------------------------------------------------------------------------------------------------------------------------------------------------------------------------------------------------------------------------------------------------------------------------------------------------------------------------------------------------------------------------------------------------------------------------------------------------------------------------------------------------------------------------------------------------------------------------------------------------------------------------------------------------|----------------|-------------|
| Math    | Science | History                                                                                                                                                                                                                                                                                                                                                                                                                                                                                                                                                                                                                                                                                                                                                                                                                                                                                                                                                                                                                                                                                                                                                                                                                                                                                                                                                                                                                                                                                                                                                                                                                                                                                                                                                                                                                                                                                                                                                                                                                                                                                                                        | Social studies | Don't shout |
| Engilsh | PE      | Language                                                                                                                                                                                                                                                                                                                                                                                                                                                                                                                                                                                                                                                                                                                                                                                                                                                                                                                                                                                                                                                                                                                                                                                                                                                                                                                                                                                                                                                                                                                                                                                                                                                                                                                                                                                                                                                                                                                                                                                                                                                                                                                       | art            | Listen      |