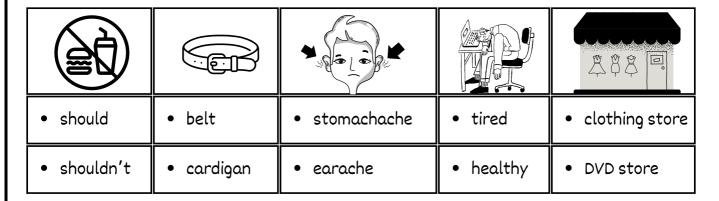

#### A) Match:

- 1. What should you do to live a healthy life? a. I shouldn't stay up late.
- 2. Did you drink milk this morning?
- 3. Bad thing I shouldn't do.

- b. Yes. I drank milk this morning
- c. I should drink a lot of water.

#### A) Complete the sentences with words from the list:

early - healthy - wealthy

- 1. ..... to bed
- 2. ..... to sleep and early to rise,
- 3. makes you ...... and wise.

# Q6. Write:

should shouldn't

| 1 | You do some exercise.             |
|---|-----------------------------------|
| 2 | You play too many computer games. |
| 3 | You skip breakfast.               |