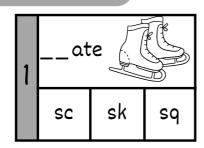

#### 6- Fill in the missing letters:

| 5   |     |      |     |      |
|-----|-----|------|-----|------|
| b d | arf | uare | irt | bger |
| ur  | sk  | sq   | sk  | ar   |
| ir  | sc  | sk   | sc  | ur   |