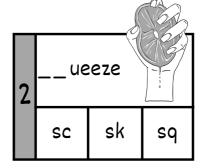

#### 6- Fill in the missing letters:

| 5   |     |      |     |      |
|-----|-----|------|-----|------|
| b d | arf | uare | irt | bger |
| ur  | sk  | sq   | sk  | ar   |
| ir  | sc  | sk   | sc  | ur   |