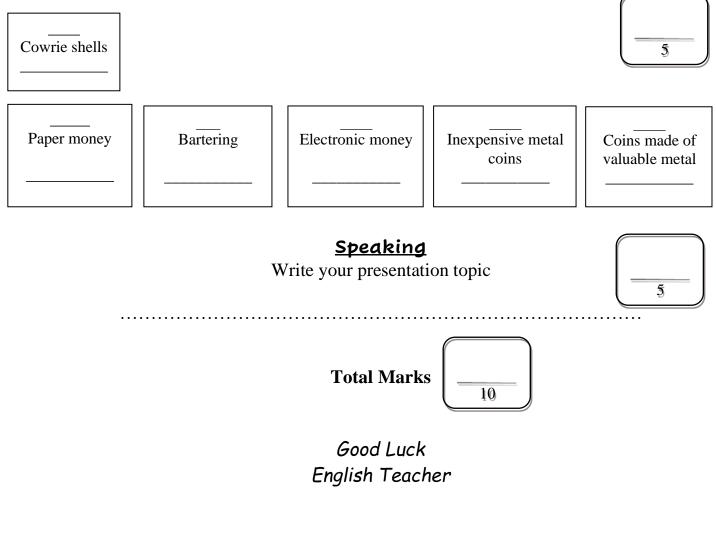

-------------------------------|
| 2- | Predators          | A polite way to say you don't like something.                |
| 3- | Not may cup of tea | Animals that live by hunting others.                         |
| 4- | No sweat           | A person who starts or involved in a new Method or activity. |
|    |                    | To overcome a weakness with a strength.                      |

## Fill in the spaces with suitable word

## (- prominent - cash – impoverished )

- **1-** My professor is a .....economist who is often quoted in magazines.
- **2-** The charity I donate to helps to build schools in ..... areas.

## <u>Listening</u>

Listen to the lecture about the history of money .Write the date by each form of money .Then number the forms of money in the order they were used.



3

|   | Mg 3.1                     | Unit 1Two is Better than One                          |  |  |
|---|----------------------------|-------------------------------------------------------|--|--|
|   | Name :                     | Class:                                                |  |  |
| • | Vocabulary Match each word | <u>d to its meaning.</u>                              |  |  |
|   | 1. devoted                 | A. famous                                             |  |  |
|   | 2. legendary               | <b>B.</b> trusted to work well                        |  |  |
|   | 3. reliable                | <b>C.</b> dedicated                                   |  |  |
|   | 4. invaluable              | <b>D.</b> thinking the same thing                     |  |  |
|   | 5. on the sam