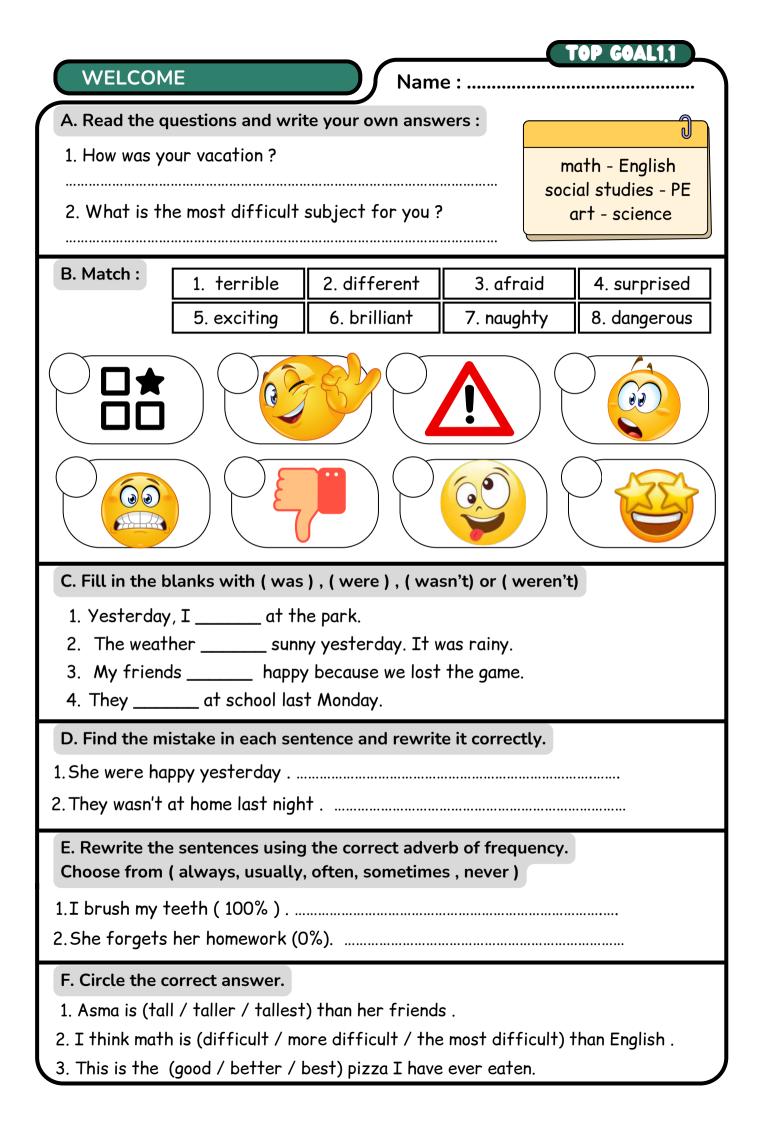

| وزارة التعليم<br>Ministry of Education                                                                                                                                                   | MIGTO                                                                                                                                         | erm Exam-                                                                                                                                                                                                                                                                                                                                                                                                                                                                                                                                                                                                                                                                                                                                                                                                                                                                                                                                                                                                                                                                                                                                                                                                                                                                                                                                                                                                                                                                                                                                                                                                                                                                                                                                                                                                                                                                                                                                                                                                                                                                                                                                                                                                                                                                                                                                                                                                                                                                                                                                                                                                                                                                                                                              | I op Goal                                                        | 1                                        | محرستي<br>Madrasati<br>مدرسة: |
|------------------------------------------------------------------------------------------------------------------------------------------------------------------------------------------|-----------------------------------------------------------------------------------------------------------------------------------------------|----------------------------------------------------------------------------------------------------------------------------------------------------------------------------------------------------------------------------------------------------------------------------------------------------------------------------------------------------------------------------------------------------------------------------------------------------------------------------------------------------------------------------------------------------------------------------------------------------------------------------------------------------------------------------------------------------------------------------------------------------------------------------------------------------------------------------------------------------------------------------------------------------------------------------------------------------------------------------------------------------------------------------------------------------------------------------------------------------------------------------------------------------------------------------------------------------------------------------------------------------------------------------------------------------------------------------------------------------------------------------------------------------------------------------------------------------------------------------------------------------------------------------------------------------------------------------------------------------------------------------------------------------------------------------------------------------------------------------------------------------------------------------------------------------------------------------------------------------------------------------------------------------------------------------------------------------------------------------------------------------------------------------------------------------------------------------------------------------------------------------------------------------------------------------------------------------------------------------------------------------------------------------------------------------------------------------------------------------------------------------------------------------------------------------------------------------------------------------------------------------------------------------------------------------------------------------------------------------------------------------------------------------------------------------------------------------------------------------------------|------------------------------------------------------------------|------------------------------------------|-------------------------------|
| / 2                                                                                                                                                                                      | الدرجة 0                                                                                                                                      | الفصل /                                                                                                                                                                                                                                                                                                                                                                                                                                                                                                                                                                                                                                                                                                                                                                                                                                                                                                                                                                                                                                                                                                                                                                                                                                                                                                                                                                                                                                                                                                                                                                                                                                                                                                                                                                                                                                                                                                                                                                                                                                                                                                                                                                                                                                                                                                                                                                                                                                                                                                                                                                                                                                                                                                                                |                                                                  |                                          | مدرسة.<br>الاسم ثلاثي:        |
| Choose the correct                                                                                                                                                                       | answer:                                                                                                                                       |                                                                                                                                                                                                                                                                                                                                                                                                                                                                                                                                                                                                                                                                                                                                                                                                                                                                                                                                                                                                                                                                                                                                                                                                                                                                                                                                                                                                                                                                                                                                                                                                                                                                                                                                                                                                                                                                                                                                                                                                                                                                                                                                                                                                                                                                                                                                                                                                                                                                                                                                                                                                                                                                                                                                        |                                                                  |                                          |                               |
| 1– What sch                                                                                                                                                                              | nool subiect is                                                                                                                               | more difficult at sc                                                                                                                                                                                                                                                                                                                                                                                                                                                                                                                                                                                                                                                                                                                                                                                                                                                                                                                                                                                                                                                                                                                                                                                                                                                                                                                                                                                                                                                                                                                                                                                                                                                                                                                                                                                                                                                                                                                                                                                                                                                                                                                                                                                                                                                                                                                                                                                                                                                                                                                                                                                                                                                                                                                   | hool?                                                            |                                          |                               |
|                                                                                                                                                                                          | ink math.                                                                                                                                     |                                                                                                                                                                                                                                                                                                                                                                                                                                                                                                                                                                                                                                                                                                                                                                                                                                                                                                                                                                                                                                                                                                                                                                                                                                                                                                                                                                                                                                                                                                                                                                                                                                                                                                                                                                                                                                                                                                                                                                                                                                                                                                                                                                                                                                                                                                                                                                                                                                                                                                                                                                                                                                                                                                                                        | B. I am surp                                                     | orised.                                  |                               |
| 2 – What is                                                                                                                                                                              | your favorite                                                                                                                                 | place to visit?                                                                                                                                                                                                                                                                                                                                                                                                                                                                                                                                                                                                                                                                                                                                                                                                                                                                                                                                                                                                                                                                                                                                                                                                                                                                                                                                                                                                                                                                                                                                                                                                                                                                                                                                                                                                                                                                                                                                                                                                                                                                                                                                                                                                                                                                                                                                                                                                                                                                                                                                                                                                                                                                                                                        |                                                                  |                                          |                               |
| A. Diriy                                                                                                                                                                                 | yah is my favo                                                                                                                                | prite place .                                                                                                                                                                                                                                                                                                                                                                                                                                                                                                                                                                                                                                                                                                                                                                                                                                                                                                                                                                                                                                                                                                                                                                                                                                                                                                                                                                                                                                                                                                                                                                                                                                                                                                                                                                                                                                                                                                                                                                                                                                                                                                                                                                                                                                                                                                                                                                                                                                                                                                                                                                                                                                                                                                                          | B. I usually                                                     | visit my uncle .                         |                               |
| Choose √ or ×:                                                                                                                                                                           |                                                                                                                                               |                                                                                                                                                                                                                                                                                                                                                                                                                                                                                                                                                                                                                                                                                                                                                                                                                                                                                                                                                                                                                                                                                                                                                                                                                                                                                                                                                                                                                                                                                                                                                                                                                                                                                                                                                                                                                                                                                                                                                                                                                                                                                                                                                                                                                                                                                                                                                                                                                                                                                                                                                                                                                                                                                                                                        |                                                                  |                                          |                               |
|                                                                                                                                                                                          | s afraid.                                                                                                                                     | He is fishing i                                                                                                                                                                                                                                                                                                                                                                                                                                                                                                                                                                                                                                                                                                                                                                                                                                                                                                                                                                                                                                                                                                                                                                                                                                                                                                                                                                                                                                                                                                                                                                                                                                                                                                                                                                                                                                                                                                                                                                                                                                                                                                                                                                                                                                                                                                                                                                                                                                                                                                                                                                                                                                                                                                                        | n a hoat                                                         | She is playing                           | asoccar                       |
|                                                                                                                                                                                          |                                                                                                                                               |                                                                                                                                                                                                                                                                                                                                                                                                                                                                                                                                                                                                                                                                                                                                                                                                                                                                                                                                                                                                                                                                                                                                                                                                                                                                                                                                                                                                                                                                                                                                                                                                                                                                                                                                                                                                                                                                                                                                                                                                                                                                                                                                                                                                                                                                                                                                                                                                                                                                                                                                                                                                                                                                                                                                        |                                                                  |                                          |                               |
| Ċ                                                                                                                                                                                        |                                                                                                                                               |                                                                                                                                                                                                                                                                                                                                                                                                                                                                                                                                                                                                                                                                                                                                                                                                                                                                                                                                                                                                                                                                                                                                                                                                                                                                                                                                                                                                                                                                                                                                                                                                                                                                                                                                                                                                                                                                                                                                                                                                                                                                                                                                                                                                                                                                                                                                                                                                                                                                                                                                                                                                                                                                                                                                        |                                                                  |                                          |                               |
| $\checkmark$                                                                                                                                                                             | ×                                                                                                                                             | ×                                                                                                                                                                                                                                                                                                                                                                                                                                                                                                                                                                                                                                                                                                                                                                                                                                                                                                                                                                                                                                                                                                                                                                                                                                                                                                                                                                                                                                                                                                                                                                                                                                                                                                                                                                                                                                                                                                                                                                                                                                                                                                                                                                                                                                                                                                                                                                                                                                                                                                                                                                                                                                                                                                                                      | $\checkmark$                                                     | ✓                                        | ×                             |
|                                                                                                                                                                                          |                                                                                                                                               |                                                                                                                                                                                                                                                                                                                                                                                                                                                                                                                                                                                                                                                                                                                                                                                                                                                                                                                                                                                                                                                                                                                                                                                                                                                                                                                                                                                                                                                                                                                                                                                                                                                                                                                                                                                                                                                                                                                                                                                                                                                                                                                                                                                                                                                                                                                                                                                                                                                                                                                                                                                                                                                                                                                                        |                                                                  |                                          |                               |
| Do as shown betwee                                                                                                                                                                       | <u>en brackets :</u>                                                                                                                          |                                                                                                                                                                                                                                                                                                                                                                                                                                                                                                                                                                                                                                                                                                                                                                                                                                                                                                                                                                                                                                                                                                                                                                                                                                                                                                                                                                                                                                                                                                                                                                                                                                                                                                                                                                                                                                                                                                                                                                                                                                                                                                                                                                                                                                                                                                                                                                                                                                                                                                                                                                                                                                                                                                                                        |                                                                  |                                          |                               |
| 1 a tarrible lt                                                                                                                                                                          | a a ma a i a                                                                                                                                  | ( Deerre                                                                                                                                                                                                                                                                                                                                                                                                                                                                                                                                                                                                                                                                                                                                                                                                                                                                                                                                                                                                                                                                                                                                                                                                                                                                                                                                                                                                                                                                                                                                                                                                                                                                                                                                                                                                                                                                                                                                                                                                                                                                                                                                                                                                                                                                                                                                                                                                                                                                                                                                                                                                                                                                                                                               | ngal                                                             |                                          |                               |
| 1- a terrible – It                                                                                                                                                                       | t – game – is                                                                                                                                 | ( Rearra                                                                                                                                                                                                                                                                                                                                                                                                                                                                                                                                                                                                                                                                                                                                                                                                                                                                                                                                                                                                                                                                                                                                                                                                                                                                                                                                                                                                                                                                                                                                                                                                                                                                                                                                                                                                                                                                                                                                                                                                                                                                                                                                                                                                                                                                                                                                                                                                                                                                                                                                                                                                                                                                                                                               | nge)                                                             |                                          |                               |
| <ol> <li>a terrible – It</li> <li>2 - My mom and</li> </ol>                                                                                                                              | -                                                                                                                                             |                                                                                                                                                                                                                                                                                                                                                                                                                                                                                                                                                                                                                                                                                                                                                                                                                                                                                                                                                                                                                                                                                                                                                                                                                                                                                                                                                                                                                                                                                                                                                                                                                                                                                                                                                                                                                                                                                                                                                                                                                                                                                                                                                                                                                                                                                                                                                                                                                                                                                                                                                                                                                                                                                                                                        |                                                                  | parents gr                               | andparents                    |
| 2 - My mom and                                                                                                                                                                           | d dad are my _                                                                                                                                |                                                                                                                                                                                                                                                                                                                                                                                                                                                                                                                                                                                                                                                                                                                                                                                                                                                                                                                                                                                                                                                                                                                                                                                                                                                                                                                                                                                                                                                                                                                                                                                                                                                                                                                                                                                                                                                                                                                                                                                                                                                                                                                                                                                                                                                                                                                                                                                                                                                                                                                                                                                                                                                                                                                                        |                                                                  | parents gr                               | andparents                    |
| 2 - My mom and                                                                                                                                                                           | d dad are my _<br>word:                                                                                                                       | (choo                                                                                                                                                                                                                                                                                                                                                                                                                                                                                                                                                                                                                                                                                                                                                                                                                                                                                                                                                                                                                                                                                                                                                                                                                                                                                                                                                                                                                                                                                                                                                                                                                                                                                                                                                                                                                                                                                                                                                                                                                                                                                                                                                                                                                                                                                                                                                                                                                                                                                                                                                                                                                                                                                                                                  | se) uncle                                                        |                                          | -                             |
| 2 - My mom and                                                                                                                                                                           | d dad are my _<br>word:                                                                                                                       |                                                                                                                                                                                                                                                                                                                                                                                                                                                                                                                                                                                                                                                                                                                                                                                                                                                                                                                                                                                                                                                                                                                                                                                                                                                                                                                                                                                                                                                                                                                                                                                                                                                                                                                                                                                                                                                                                                                                                                                                                                                                                                                                                                                                                                                                                                                                                                                                                                                                                                                                                                                                                                                                                                                                        |                                                                  |                                          | andparents                    |
| 2 - My mom and                                                                                                                                                                           | d dad are my _<br>word:<br>n you see                                                                                                          | (choo                                                                                                                                                                                                                                                                                                                                                                                                                                                                                                                                                                                                                                                                                                                                                                                                                                                                                                                                                                                                                                                                                                                                                                                                                                                                                                                                                                                                                                                                                                                                                                                                                                                                                                                                                                                                                                                                                                                                                                                                                                                                                                                                                                                                                                                                                                                                                                                                                                                                                                                                                                                                                                                                                                                                  | se) uncle                                                        |                                          | -                             |
| 2 - My mom and<br>Choose the correct<br>1- How ofter<br>2- We h                                                                                                                          | d dad are my _<br>word:<br>n you see                                                                                                          | (choo                                                                                                                                                                                                                                                                                                                                                                                                                                                                                                                                                                                                                                                                                                                                                                                                                                                                                                                                                                                                                                                                                                                                                                                                                                                                                                                                                                                                                                                                                                                                                                                                                                                                                                                                                                                                                                                                                                                                                                                                                                                                                                                                                                                                                                                                                                                                                                                                                                                                                                                                                                                                                                                                                                                                  | se ) uncle<br>doe                                                | s do<br>was                              | are                           |
| 2 - My mom and<br>Choose the correct<br>1- How ofter<br>2- We h<br>3- Whose dre                                                                                                          | d dad are my _<br>word:<br>n you see<br>nappy .<br>ess was it? It                                                                             | (choo                                                                                                                                                                                                                                                                                                                                                                                                                                                                                                                                                                                                                                                                                                                                                                                                                                                                                                                                                                                                                                                                                                                                                                                                                                                                                                                                                                                                                                                                                                                                                                                                                                                                                                                                                                                                                                                                                                                                                                                                                                                                                                                                                                                                                                                                                                                                                                                                                                                                                                                                                                                                                                                                                                                                  | se ) uncle<br>doe:<br>is                                         | s do<br>was                              | are<br>were                   |
| 2 - My mom and<br>Choose the correct<br>1- How ofter<br>2- We h<br>3- Whose dre                                                                                                          | d dad are my _<br>word:<br>n you see<br>nappy .<br>ess was it? It                                                                             | (choo                                                                                                                                                                                                                                                                                                                                                                                                                                                                                                                                                                                                                                                                                                                                                                                                                                                                                                                                                                                                                                                                                                                                                                                                                                                                                                                                                                                                                                                                                                                                                                                                                                                                                                                                                                                                                                                                                                                                                                                                                                                                                                                                                                                                                                                                                                                                                                                                                                                                                                                                                                                                                                                                                                                                  | se ) uncle<br>doe:<br>is                                         | s do<br>was                              | are<br>were                   |
| 2 - My mom and<br>Choose the correct<br>1- How ofter<br>2- We h<br>3- Whose dre                                                                                                          | d dad are my _<br>word:<br>n you see<br>nappy .<br>ess was it? It                                                                             | (choo                                                                                                                                                                                                                                                                                                                                                                                                                                                                                                                                                                                                                                                                                                                                                                                                                                                                                                                                                                                                                                                                                                                                                                                                                                                                                                                                                                                                                                                                                                                                                                                                                                                                                                                                                                                                                                                                                                                                                                                                                                                                                                                                                                                                                                                                                                                                                                                                                                                                                                                                                                                                                                                                                                                                  | se ) uncle<br>doe:<br>is                                         | s do<br>was                              | are<br>were                   |
| 2 - My mom and<br>Choose the correct<br>1- How ofter<br>2- We h<br>3- Whose dre<br>Choose the correct<br>Strong<br>weak                                                                  | d dad are my _<br>word:<br>myou see<br>mappy .<br>ess was it? It<br>word:<br>Cycling<br>Fishing                                               | e your cousin?                                                                                                                                                                                                                                                                                                                                                                                                                                                                                                                                                                                                                                                                                                                                                                                                                                                                                                                                                                                                                                                                                                                                                                                                                                                                                                                                                                                                                                                                                                                                                                                                                                                                                                                                                                                                                                                                                                                                                                                                                                                                                                                                                                                                                                                                                                                                                                                                                                                                                                                                                                                                                                                                                                                         | se ) uncle<br>doe:<br>is<br>my                                   | s do<br>was<br>your                      | are<br>were<br>mine           |
| 2 - My mom and<br>Choose the correct<br>1- How ofter<br>2- We h<br>3- Whose dre<br>Choose the correct<br>Strong<br>weak                                                                  | d dad are my _<br>word:<br>myou see<br>mappy .<br>ess was it? It<br>word:<br>Cycling<br>Fishing                                               | e your cousin?                                                                                                                                                                                                                                                                                                                                                                                                                                                                                                                                                                                                                                                                                                                                                                                                                                                                                                                                                                                                                                                                                                                                                                                                                                                                                                                                                                                                                                                                                                                                                                                                                                                                                                                                                                                                                                                                                                                                                                                                                                                                                                                                                                                                                                                                                                                                                                                                                                                                                                                                                                                                                                                                                                                         | se ) uncle<br>doe:<br>is<br>my                                   | s do<br>was<br>your                      | are<br>were<br>mine           |
| 2 - My mom and<br>Choose the correct<br>1- How ofter<br>2- We h<br>3- Whose dre<br>Choose the correct<br>Strong<br>weak                                                                  | d dad are my _<br>word:<br>myou see<br>mappy .<br>ess was it? It<br>word:<br>Cycling<br>Fishing                                               | e your cousin?                                                                                                                                                                                                                                                                                                                                                                                                                                                                                                                                                                                                                                                                                                                                                                                                                                                                                                                                                                                                                                                                                                                                                                                                                                                                                                                                                                                                                                                                                                                                                                                                                                                                                                                                                                                                                                                                                                                                                                                                                                                                                                                                                                                                                                                                                                                                                                                                                                                                                                                                                                                                                                                                                                                         | se ) uncle<br>doe:<br>is<br>my                                   | s do<br>was<br>your                      | are<br>were<br>mine           |
| 2 - My mom and<br>Choose the correct<br>1- How ofter<br>2- Weh<br>3- Whose dre<br>Choose the correct<br>Strong<br>weak<br>Choose the correct                                             | d dad are my _<br>word:<br>myou see<br>mappy .<br>ess was it? It<br>word:<br>Cycling<br>Fishing                                               | e your cousin?                                                                                                                                                                                                                                                                                                                                                                                                                                                                                                                                                                                                                                                                                                                                                                                                                                                                                                                                                                                                                                                                                                                                                                                                                                                                                                                                                                                                                                                                                                                                                                                                                                                                                                                                                                                                                                                                                                                                                                                                                                                                                                                                                                                                                                                                                                                                                                                                                                                                                                                                                                                                                                                                                                                         | se ) uncle<br>doe:<br>is<br>my                                   | s do<br>was<br>your                      | are<br>were<br>mine           |
| 2 - My mom and<br>Choose the correct<br>1- How ofter<br>2- Weh<br>3- Whose dre<br>Choose the correct<br>Strong<br>weak<br>Choose the correct<br>Choose the correct<br>Choose the correct | d dad are my _<br>word:<br>you see<br>happy .<br>ess was it? It<br>word:<br>Cycling<br>Fishing<br>letter to fill in t<br>variation<br>b       | (choo                                                                                                                                                                                                                                                                                                                                                                                                                                                                                                                                                                                                                                                                                                                                                                                                                                                                                                                                                                                                                                                                                                                                                                                                                                                                                                                                                                                                                                                                                                                                                                                                                                                                                                                                                                                                                                                                                                                                                                                                                                                                                                                                                                                                                                                                                                                                                                                                                                                                                                                                                                                                                                                                                                                                  | se ) uncle<br>doe:<br>is<br>my<br>Drum<br>Guitar                 | s do<br>was<br>your<br>Stop<br>Dangerous | are were mine Bus Poster      |
| 2 - My mom and<br>Choose the correct<br>1- How ofter<br>2- Weh<br>3- Whose dre<br>Choose the correct<br>Strong<br>weak<br>Choose the correct<br>Choose the correct<br>Choose the correct | d dad are my _<br>word:<br>myou see<br>mappy .<br>ess was it? It<br>word:<br>Cycling<br>Fishing<br>letter to fill in t<br>with the fill in t  | ca_era                                                                                                                                                                                                                                                                                                                                                                                                                                                                                                                                                                                                                                                                                                                                                                                                                                                                                                                                                                                                                                                                                                                                                                                                                                                                                                                                                                                                                                                                                                                                                                                                                                                                                                                                                                                                                                                                                                                                                                                                                                                                                                                                                                                                                                                                                                                                                                                                                                                                                                                                                                                                                                                                                                                                 | se ) uncle<br>doe<br>is<br>my<br>Drum<br>Guitar                  | s do<br>was<br>your<br>Stop<br>Dangerous | are were mine Bus Poster      |
| 2 - My mom and<br>Choose the correct<br>1- How ofter<br>2- Weh<br>3- Whose dre<br>Choose the correct<br>Strong<br>weak<br>Choose the correct<br>Choose the correct<br>Choose the correct | d dad are my _<br>word:<br>myou see<br>mappy .<br>ess was it? It<br>word:<br>Cycling<br>Fishing<br>letter to fill in t<br>variation<br>b<br>d | ca_era<br>(choo<br>(choo<br>(choo<br>(choo<br>(choo<br>(choo<br>(choo<br>(choo<br>(choo<br>(choo<br>(choo<br>(choo<br>(choo<br>(choo<br>(choo<br>(choo<br>(choo<br>(choo<br>(choo<br>(choo<br>(choo<br>(choo<br>(choo<br>(choo<br>(choo<br>(choo<br>(choo<br>(choo<br>(choo<br>(choo<br>(choo<br>(choo<br>(choo<br>(choo<br>(choo<br>(choo<br>(choo<br>(choo<br>(choo<br>(choo<br>(choo<br>(choo<br>(choo<br>(choo<br>(choo<br>(choo<br>(choo<br>(choo<br>(choo<br>(choo<br>(choo<br>(choo<br>(choo<br>(choo<br>(choo<br>(choo<br>(choo<br>(choo<br>(choo<br>(choo<br>(choo<br>(choo<br>(choo<br>(choo<br>(choo<br>(choo<br>(choo<br>(choo<br>(choo<br>(choo<br>(choo<br>(choo<br>(choo<br>(choo<br>(choo<br>(choo<br>(choo<br>(choo<br>(choo<br>(choo<br>(choo<br>(choo<br>(choo<br>(choo<br>(choo<br>(choo<br>(choo<br>(choo<br>(choo<br>(choo<br>(choo<br>(choo<br>(choo<br>(choo<br>(choo<br>(choo<br>(choo<br>(choo<br>(choo<br>(choo<br>(choo<br>(choo<br>(choo<br>(choo<br>(choo<br>(choo<br>(choo<br>(choo<br>(choo<br>(choo<br>(choo<br>(choo<br>(choo<br>(choo<br>(choo<br>(choo<br>(choo<br>(choo<br>(choo<br>(choo<br>(choo<br>(choo<br>(choo<br>(choo<br>(choo<br>(choo<br>(choo<br>(choo<br>(choo<br>(choo<br>(choo<br>(choo<br>(choo<br>(choo<br>(choo<br>(choo<br>(choo<br>(choo<br>(choo<br>(choo<br>(choo<br>(choo<br>(choo<br>(choo<br>(choo<br>(choo<br>(choo<br>(choo<br>(choo<br>(choo<br>(choo<br>(choo<br>(choo<br>(choo<br>(choo<br>(choo<br>(choo<br>(choo<br>(choo<br>(choo<br>(choo<br>(choo<br>(choo<br>(choo<br>(choo<br>(choo<br>(choo<br>(choo<br>(choo<br>(choo<br>(choo<br>(choo<br>(choo<br>(choo<br>(choo<br>(choo<br>(choo<br>(choo<br>(choo<br>(choo<br>(choo<br>(choo<br>(choo<br>(choo<br>(choo<br>(choo<br>(choo<br>(choo<br>(choo<br>(choo<br>(choo<br>(choo<br>(choo<br>(choo<br>(choo<br>(choo<br>(choo<br>(choo<br>(choo<br>(choo<br>(choo<br>(choo<br>(choo<br>(choo<br>(choo<br>(choo<br>(choo<br>(choo<br>(choo<br>(choo<br>(choo<br>(choo<br>(choo<br>(choo<br>(choo<br>(choo<br>(choo<br>(choo<br>(choo<br>(choo<br>(choo<br>(choo<br>(choo<br>(choo<br>(choo<br>(choo<br>(choo<br>(choo<br>(choo<br>(choo<br>(choo<br>(choo<br>(choo<br>(choo<br>(choo<br>(choo<br>(choo<br>(choo<br>(choo<br>(choo<br>(choo<br>(choo<br>(choo<br>(choo<br>(choo<br>(choo<br>(choo<br>(choo<br>(choo<br>(choo<br>(choo<br>(choo<br>(choo<br>(choo<br>(choo<br>(choo<br>(choo<br>(choo<br>(choo<br>(choo<br>(choo<br>(choo<br>(choo<br>(choo<br>(choo<br>(choo<br>(choo<br>(choo<br>(choo<br>(choo<br>(choo<br>(choo<br>(choo<br>(choo<br>(choo<br>(choo<br>(choo<br>(choo<br>(choo<br>(choo<br>(choo<br>(choo<br>(choo<br>(choo<br>(choo<br>(choo<br>(choo<br>(choo<br>(choo<br>(choo<br>(choo<br>( | se ) uncle<br>doe:<br>is<br>my<br>Drum<br>Guitar<br>grand_a<br>p | s do<br>was<br>your<br>Stop<br>Dangerous | are were mine Bus Poster      |