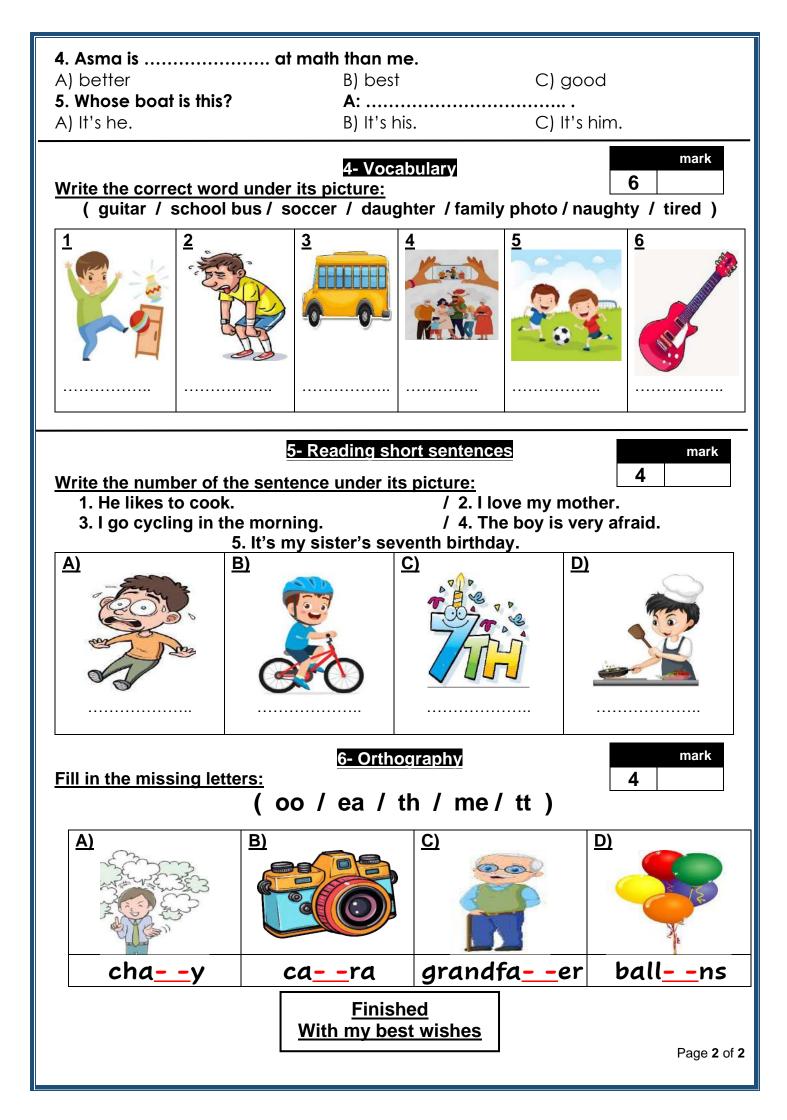

| وزارة التعليم<br>Ministry of Education                                                                                                                                                   | MIGTO                                                                                                                                         | erm Exam-                                                                                                                                                                                                                                                                                                                                                                                                                                                                                                                                                                                                                                                                                                                                                                                                                                                                                                                                                                                                                                                                                                                                                                                                                                                                                                                                                                                                                                                                                                                                                                                                                                                                                                                                                                                                                                                                                                                                                                                                                                                                                                                                                                                                                                                                                                                                                                                                                                                                                                                                                                                                                                                                                                                              | I op Goal                                                        | 1                                        | محرستي<br>Madrasati<br>مدرسة: |
|------------------------------------------------------------------------------------------------------------------------------------------------------------------------------------------|-----------------------------------------------------------------------------------------------------------------------------------------------|----------------------------------------------------------------------------------------------------------------------------------------------------------------------------------------------------------------------------------------------------------------------------------------------------------------------------------------------------------------------------------------------------------------------------------------------------------------------------------------------------------------------------------------------------------------------------------------------------------------------------------------------------------------------------------------------------------------------------------------------------------------------------------------------------------------------------------------------------------------------------------------------------------------------------------------------------------------------------------------------------------------------------------------------------------------------------------------------------------------------------------------------------------------------------------------------------------------------------------------------------------------------------------------------------------------------------------------------------------------------------------------------------------------------------------------------------------------------------------------------------------------------------------------------------------------------------------------------------------------------------------------------------------------------------------------------------------------------------------------------------------------------------------------------------------------------------------------------------------------------------------------------------------------------------------------------------------------------------------------------------------------------------------------------------------------------------------------------------------------------------------------------------------------------------------------------------------------------------------------------------------------------------------------------------------------------------------------------------------------------------------------------------------------------------------------------------------------------------------------------------------------------------------------------------------------------------------------------------------------------------------------------------------------------------------------------------------------------------------------|------------------------------------------------------------------|------------------------------------------|-------------------------------|
| / 2                                                                                                                                                                                      | الدرجة 0                                                                                                                                      | الفصل /                                                                                                                                                                                                                                                                                                                                                                                                                                                                                                                                                                                                                                                                                                                                                                                                                                                                                                                                                                                                                                                                                                                                                                                                                                                                                                                                                                                                                                                                                                                                                                                                                                                                                                                                                                                                                                                                                                                                                                                                                                                                                                                                                                                                                                                                                                                                                                                                                                                                                                                                                                                                                                                                                                                                |                                                                  |                                          | مدرسة.<br>الاسم ثلاثي:        |
| Choose the correct                                                                                                                                                                       | answer:                                                                                                                                       |                                                                                                                                                                                                                                                                                                                                                                                                                                                                                                                                                                                                                                                                                                                                                                                                                                                                                                                                                                                                                                                                                                                                                                                                                                                                                                                                                                                                                                                                                                                                                                                                                                                                                                                                                                                                                                                                                                                                                                                                                                                                                                                                                                                                                                                                                                                                                                                                                                                                                                                                                                                                                                                                                                                                        |                                                                  |                                          |                               |
| 1– What sch                                                                                                                                                                              | nool subiect is                                                                                                                               | more difficult at sc                                                                                                                                                                                                                                                                                                                                                                                                                                                                                                                                                                                                                                                                                                                                                                                                                                                                                                                                                                                                                                                                                                                                                                                                                                                                                                                                                                                                                                                                                                                                                                                                                                                                                                                                                                                                                                                                                                                                                                                                                                                                                                                                                                                                                                                                                                                                                                                                                                                                                                                                                                                                                                                                                                                   | hool?                                                            |                                          |                               |
|                                                                                                                                                                                          | ink math.                                                                                                                                     |                                                                                                                                                                                                                                                                                                                                                                                                                                                                                                                                                                                                                                                                                                                                                                                                                                                                                                                                                                                                                                                                                                                                                                                                                                                                                                                                                                                                                                                                                                                                                                                                                                                                                                                                                                                                                                                                                                                                                                                                                                                                                                                                                                                                                                                                                                                                                                                                                                                                                                                                                                                                                                                                                                                                        | B. I am surp                                                     | orised.                                  |                               |
| 2 – What is                                                                                                                                                                              | your favorite                                                                                                                                 | place to visit?                                                                                                                                                                                                                                                                                                                                                                                                                                                                                                                                                                                                                                                                                                                                                                                                                                                                                                                                                                                                                                                                                                                                                                                                                                                                                                                                                                                                                                                                                                                                                                                                                                                                                                                                                                                                                                                                                                                                                                                                                                                                                                                                                                                                                                                                                                                                                                                                                                                                                                                                                                                                                                                                                                                        |                                                                  |                                          |                               |
| A. Diriy                                                                                                                                                                                 | yah is my favo                                                                                                                                | prite place .                                                                                                                                                                                                                                                                                                                                                                                                                                                                                                                                                                                                                                                                                                                                                                                                                                                                                                                                                                                                                                                                                                                                                                                                                                                                                                                                                                                                                                                                                                                                                                                                                                                                                                                                                                                                                                                                                                                                                                                                                                                                                                                                                                                                                                                                                                                                                                                                                                                                                                                                                                                                                                                                                                                          | B. I usually                                                     | visit my uncle .                         |                               |
| Choose √ or ×:                                                                                                                                                                           |                                                                                                                                               |                                                                                                                                                                                                                                                                                                                                                                                                                                                                                                                                                                                                                                                                                                                                                                                                                                                                                                                                                                                                                                                                                                                                                                                                                                                                                                                                                                                                                                                                                                                                                                                                                                                                                                                                                                                                                                                                                                                                                                                                                                                                                                                                                                                                                                                                                                                                                                                                                                                                                                                                                                                                                                                                                                                                        |                                                                  |                                          |                               |
|                                                                                                                                                                                          | s afraid.                                                                                                                                     | He is fishing i                                                                                                                                                                                                                                                                                                                                                                                                                                                                                                                                                                                                                                                                                                                                                                                                                                                                                                                                                                                                                                                                                                                                                                                                                                                                                                                                                                                                                                                                                                                                                                                                                                                                                                                                                                                                                                                                                                                                                                                                                                                                                                                                                                                                                                                                                                                                                                                                                                                                                                                                                                                                                                                                                                                        | n a hoat                                                         | She is playing                           | asoccar                       |
|                                                                                                                                                                                          |                                                                                                                                               |                                                                                                                                                                                                                                                                                                                                                                                                                                                                                                                                                                                                                                                                                                                                                                                                                                                                                                                                                                                                                                                                                                                                                                                                                                                                                                                                                                                                                                                                                                                                                                                                                                                                                                                                                                                                                                                                                                                                                                                                                                                                                                                                                                                                                                                                                                                                                                                                                                                                                                                                                                                                                                                                                                                                        |                                                                  |                                          |                               |
| Ċ                                                                                                                                                                                        |                                                                                                                                               |                                                                                                                                                                                                                                                                                                                                                                                                                                                                                                                                                                                                                                                                                                                                                                                                                                                                                                                                                                                                                                                                                                                                                                                                                                                                                                                                                                                                                                                                                                                                                                                                                                                                                                                                                                                                                                                                                                                                                                                                                                                                                                                                                                                                                                                                                                                                                                                                                                                                                                                                                                                                                                                                                                                                        |                                                                  |                                          |                               |
| $\checkmark$                                                                                                                                                                             | ×                                                                                                                                             | ×                                                                                                                                                                                                                                                                                                                                                                                                                                                                                                                                                                                                                                                                                                                                                                                                                                                                                                                                                                                                                                                                                                                                                                                                                                                                                                                                                                                                                                                                                                                                                                                                                                                                                                                                                                                                                                                                                                                                                                                                                                                                                                                                                                                                                                                                                                                                                                                                                                                                                                                                                                                                                                                                                                                                      | $\checkmark$                                                     | ✓                                        | ×                             |
|                                                                                                                                                                                          |                                                                                                                                               |                                                                                                                                                                                                                                                                                                                                                                                                                                                                                                                                                                                                                                                                                                                                                                                                                                                                                                                                                                                                                                                                                                                                                                                                                                                                                                                                                                                                                                                                                                                                                                                                                                                                                                                                                                                                                                                                                                                                                                                                                                                                                                                                                                                                                                                                                                                                                                                                                                                                                                                                                                                                                                                                                                                                        |                                                                  |                                          |                               |
| Do as shown betwee                                                                                                                                                                       | <u>en brackets :</u>                                                                                                                          |                                                                                                                                                                                                                                                                                                                                                                                                                                                                                                                                                                                                                                                                                                                                                                                                                                                                                                                                                                                                                                                                                                                                                                                                                                                                                                                                                                                                                                                                                                                                                                                                                                                                                                                                                                                                                                                                                                                                                                                                                                                                                                                                                                                                                                                                                                                                                                                                                                                                                                                                                                                                                                                                                                                                        |                                                                  |                                          |                               |
| 1 a tarrible lt                                                                                                                                                                          | a a ma a i a                                                                                                                                  | ( Deerre                                                                                                                                                                                                                                                                                                                                                                                                                                                                                                                                                                                                                                                                                                                                                                                                                                                                                                                                                                                                                                                                                                                                                                                                                                                                                                                                                                                                                                                                                                                                                                                                                                                                                                                                                                                                                                                                                                                                                                                                                                                                                                                                                                                                                                                                                                                                                                                                                                                                                                                                                                                                                                                                                                                               | ngal                                                             |                                          |                               |
| 1- a terrible – It                                                                                                                                                                       | t – game – is                                                                                                                                 | ( Rearra                                                                                                                                                                                                                                                                                                                                                                                                                                                                                                                                                                                                                                                                                                                                                                                                                                                                                                                                                                                                                                                                                                                                                                                                                                                                                                                                                                                                                                                                                                                                                                                                                                                                                                                                                                                                                                                                                                                                                                                                                                                                                                                                                                                                                                                                                                                                                                                                                                                                                                                                                                                                                                                                                                                               | nge)                                                             |                                          |                               |
| <ol> <li>a terrible – It</li> <li>2 - My mom and</li> </ol>                                                                                                                              | -                                                                                                                                             |                                                                                                                                                                                                                                                                                                                                                                                                                                                                                                                                                                                                                                                                                                                                                                                                                                                                                                                                                                                                                                                                                                                                                                                                                                                                                                                                                                                                                                                                                                                                                                                                                                                                                                                                                                                                                                                                                                                                                                                                                                                                                                                                                                                                                                                                                                                                                                                                                                                                                                                                                                                                                                                                                                                                        |                                                                  | parents gr                               | andparents                    |
| 2 - My mom and                                                                                                                                                                           | d dad are my _                                                                                                                                |                                                                                                                                                                                                                                                                                                                                                                                                                                                                                                                                                                                                                                                                                                                                                                                                                                                                                                                                                                                                                                                                                                                                                                                                                                                                                                                                                                                                                                                                                                                                                                                                                                                                                                                                                                                                                                                                                                                                                                                                                                                                                                                                                                                                                                                                                                                                                                                                                                                                                                                                                                                                                                                                                                                                        |                                                                  | parents gr                               | andparents                    |
| 2 - My mom and                                                                                                                                                                           | d dad are my _<br>word:                                                                                                                       | (choo                                                                                                                                                                                                                                                                                                                                                                                                                                                                                                                                                                                                                                                                                                                                                                                                                                                                                                                                                                                                                                                                                                                                                                                                                                                                                                                                                                                                                                                                                                                                                                                                                                                                                                                                                                                                                                                                                                                                                                                                                                                                                                                                                                                                                                                                                                                                                                                                                                                                                                                                                                                                                                                                                                                                  | se) uncle                                                        |                                          | -                             |
| 2 - My mom and                                                                                                                                                                           | d dad are my _<br>word:                                                                                                                       |                                                                                                                                                                                                                                                                                                                                                                                                                                                                                                                                                                                                                                                                                                                                                                                                                                                                                                                                                                                                                                                                                                                                                                                                                                                                                                                                                                                                                                                                                                                                                                                                                                                                                                                                                                                                                                                                                                                                                                                                                                                                                                                                                                                                                                                                                                                                                                                                                                                                                                                                                                                                                                                                                                                                        |                                                                  |                                          | andparents                    |
| 2 - My mom and                                                                                                                                                                           | d dad are my _<br>word:<br>n you see                                                                                                          | (choo                                                                                                                                                                                                                                                                                                                                                                                                                                                                                                                                                                                                                                                                                                                                                                                                                                                                                                                                                                                                                                                                                                                                                                                                                                                                                                                                                                                                                                                                                                                                                                                                                                                                                                                                                                                                                                                                                                                                                                                                                                                                                                                                                                                                                                                                                                                                                                                                                                                                                                                                                                                                                                                                                                                                  | se) uncle                                                        |                                          | -                             |
| 2 - My mom and<br>Choose the correct<br>1- How ofter<br>2- We h                                                                                                                          | d dad are my _<br>word:<br>n you see                                                                                                          | (choo                                                                                                                                                                                                                                                                                                                                                                                                                                                                                                                                                                                                                                                                                                                                                                                                                                                                                                                                                                                                                                                                                                                                                                                                                                                                                                                                                                                                                                                                                                                                                                                                                                                                                                                                                                                                                                                                                                                                                                                                                                                                                                                                                                                                                                                                                                                                                                                                                                                                                                                                                                                                                                                                                                                                  | se ) uncle<br>doe                                                | s do<br>was                              | are                           |
| 2 - My mom and<br>Choose the correct<br>1- How ofter<br>2- We h<br>3- Whose dre                                                                                                          | d dad are my _<br>word:<br>n you see<br>nappy .<br>ess was it? It                                                                             | (choo                                                                                                                                                                                                                                                                                                                                                                                                                                                                                                                                                                                                                                                                                                                                                                                                                                                                                                                                                                                                                                                                                                                                                                                                                                                                                                                                                                                                                                                                                                                                                                                                                                                                                                                                                                                                                                                                                                                                                                                                                                                                                                                                                                                                                                                                                                                                                                                                                                                                                                                                                                                                                                                                                                                                  | se ) uncle<br>doe:<br>is                                         | s do<br>was                              | are<br>were                   |
| 2 - My mom and<br>Choose the correct<br>1- How ofter<br>2- We h<br>3- Whose dre                                                                                                          | d dad are my _<br>word:<br>n you see<br>nappy .<br>ess was it? It                                                                             | (choo                                                                                                                                                                                                                                                                                                                                                                                                                                                                                                                                                                                                                                                                                                                                                                                                                                                                                                                                                                                                                                                                                                                                                                                                                                                                                                                                                                                                                                                                                                                                                                                                                                                                                                                                                                                                                                                                                                                                                                                                                                                                                                                                                                                                                                                                                                                                                                                                                                                                                                                                                                                                                                                                                                                                  | se ) uncle<br>doe:<br>is                                         | s do<br>was                              | are<br>were                   |
| 2 - My mom and<br>Choose the correct<br>1- How ofter<br>2- We h<br>3- Whose dre                                                                                                          | d dad are my _<br>word:<br>n you see<br>nappy .<br>ess was it? It                                                                             | (choo                                                                                                                                                                                                                                                                                                                                                                                                                                                                                                                                                                                                                                                                                                                                                                                                                                                                                                                                                                                                                                                                                                                                                                                                                                                                                                                                                                                                                                                                                                                                                                                                                                                                                                                                                                                                                                                                                                                                                                                                                                                                                                                                                                                                                                                                                                                                                                                                                                                                                                                                                                                                                                                                                                                                  | se ) uncle<br>doe:<br>is                                         | s do<br>was                              | are<br>were                   |
| 2 - My mom and<br>Choose the correct<br>1- How ofter<br>2- We h<br>3- Whose dre<br>Choose the correct<br>Strong<br>weak                                                                  | d dad are my _<br>word:<br>myou see<br>mappy .<br>ess was it? It<br>word:<br>Cycling<br>Fishing                                               | e your cousin?                                                                                                                                                                                                                                                                                                                                                                                                                                                                                                                                                                                                                                                                                                                                                                                                                                                                                                                                                                                                                                                                                                                                                                                                                                                                                                                                                                                                                                                                                                                                                                                                                                                                                                                                                                                                                                                                                                                                                                                                                                                                                                                                                                                                                                                                                                                                                                                                                                                                                                                                                                                                                                                                                                                         | se ) uncle<br>doe:<br>is<br>my                                   | s do<br>was<br>your                      | are<br>were<br>mine           |
| 2 - My mom and<br>Choose the correct<br>1- How ofter<br>2- We h<br>3- Whose dre<br>Choose the correct<br>Strong<br>weak                                                                  | d dad are my _<br>word:<br>myou see<br>mappy .<br>ess was it? It<br>word:<br>Cycling<br>Fishing                                               | e your cousin?                                                                                                                                                                                                                                                                                                                                                                                                                                                                                                                                                                                                                                                                                                                                                                                                                                                                                                                                                                                                                                                                                                                                                                                                                                                                                                                                                                                                                                                                                                                                                                                                                                                                                                                                                                                                                                                                                                                                                                                                                                                                                                                                                                                                                                                                                                                                                                                                                                                                                                                                                                                                                                                                                                                         | se ) uncle<br>doe:<br>is<br>my                                   | s do<br>was<br>your                      | are<br>were<br>mine           |
| 2 - My mom and<br>Choose the correct<br>1- How ofter<br>2- We h<br>3- Whose dre<br>Choose the correct<br>Strong<br>weak                                                                  | d dad are my _<br>word:<br>myou see<br>mappy .<br>ess was it? It<br>word:<br>Cycling<br>Fishing                                               | e your cousin?                                                                                                                                                                                                                                                                                                                                                                                                                                                                                                                                                                                                                                                                                                                                                                                                                                                                                                                                                                                                                                                                                                                                                                                                                                                                                                                                                                                                                                                                                                                                                                                                                                                                                                                                                                                                                                                                                                                                                                                                                                                                                                                                                                                                                                                                                                                                                                                                                                                                                                                                                                                                                                                                                                                         | se ) uncle<br>doe:<br>is<br>my                                   | s do<br>was<br>your                      | are<br>were<br>mine           |
| 2 - My mom and<br>Choose the correct<br>1- How ofter<br>2- Weh<br>3- Whose dre<br>Choose the correct<br>Strong<br>weak<br>Choose the correct                                             | d dad are my _<br>word:<br>myou see<br>mappy .<br>ess was it? It<br>word:<br>Cycling<br>Fishing                                               | e your cousin?                                                                                                                                                                                                                                                                                                                                                                                                                                                                                                                                                                                                                                                                                                                                                                                                                                                                                                                                                                                                                                                                                                                                                                                                                                                                                                                                                                                                                                                                                                                                                                                                                                                                                                                                                                                                                                                                                                                                                                                                                                                                                                                                                                                                                                                                                                                                                                                                                                                                                                                                                                                                                                                                                                                         | se ) uncle<br>doe:<br>is<br>my                                   | s do<br>was<br>your                      | are<br>were<br>mine           |
| 2 - My mom and<br>Choose the correct<br>1- How ofter<br>2- Weh<br>3- Whose dre<br>Choose the correct<br>Strong<br>weak<br>Choose the correct<br>Choose the correct<br>Choose the correct | d dad are my _<br>word:<br>you see<br>happy .<br>ess was it? It<br>word:<br>Cycling<br>Fishing<br>letter to fill in t<br>variation<br>b       | (choo                                                                                                                                                                                                                                                                                                                                                                                                                                                                                                                                                                                                                                                                                                                                                                                                                                                                                                                                                                                                                                                                                                                                                                                                                                                                                                                                                                                                                                                                                                                                                                                                                                                                                                                                                                                                                                                                                                                                                                                                                                                                                                                                                                                                                                                                                                                                                                                                                                                                                                                                                                                                                                                                                                                                  | se ) uncle<br>doe:<br>is<br>my<br>Drum<br>Guitar                 | s do<br>was<br>your<br>Stop<br>Dangerous | are were mine Bus Poster      |
| 2 - My mom and<br>Choose the correct<br>1- How ofter<br>2- Weh<br>3- Whose dre<br>Choose the correct<br>Strong<br>weak<br>Choose the correct<br>Choose the correct<br>Choose the correct | d dad are my _<br>word:<br>myou see<br>mappy .<br>ess was it? It<br>word:<br>Cycling<br>Fishing<br>letter to fill in t<br>with the fill in t  | ca_era                                                                                                                                                                                                                                                                                                                                                                                                                                                                                                                                                                                                                                                                                                                                                                                                                                                                                                                                                                                                                                                                                                                                                                                                                                                                                                                                                                                                                                                                                                                                                                                                                                                                                                                                                                                                                                                                                                                                                                                                                                                                                                                                                                                                                                                                                                                                                                                                                                                                                                                                                                                                                                                                                                                                 | se ) uncle<br>doe<br>is<br>my<br>Drum<br>Guitar                  | s do<br>was<br>your<br>Stop<br>Dangerous | are were mine Bus Poster      |
| 2 - My mom and<br>Choose the correct<br>1- How ofter<br>2- Weh<br>3- Whose dre<br>Choose the correct<br>Strong<br>weak<br>Choose the correct<br>Choose the correct<br>Choose the correct | d dad are my _<br>word:<br>myou see<br>mappy .<br>ess was it? It<br>word:<br>Cycling<br>Fishing<br>letter to fill in t<br>variation<br>b<br>d | ca_era<br>(choo<br>(choo<br>(choo<br>(choo<br>(choo<br>(choo<br>(choo<br>(choo<br>(choo<br>(choo<br>(choo<br>(choo<br>(choo<br>(choo<br>(choo<br>(choo<br>(choo<br>(choo<br>(choo<br>(choo<br>(choo<br>(choo<br>(choo<br>(choo<br>(choo<br>(choo<br>(choo<br>(choo<br>(choo<br>(choo<br>(choo<br>(choo<br>(choo<br>(choo<br>(choo<br>(choo<br>(choo<br>(choo<br>(choo<br>(choo<br>(choo<br>(choo<br>(choo<br>(choo<br>(choo<br>(choo<br>(choo<br>(choo<br>(choo<br>(choo<br>(choo<br>(choo<br>(choo<br>(choo<br>(choo<br>(choo<br>(choo<br>(choo<br>(choo<br>(choo<br>(choo<br>(choo<br>(choo<br>(choo<br>(choo<br>(choo<br>(choo<br>(choo<br>(choo<br>(choo<br>(choo<br>(choo<br>(choo<br>(choo<br>(choo<br>(choo<br>(choo<br>(choo<br>(choo<br>(choo<br>(choo<br>(choo<br>(choo<br>(choo<br>(choo<br>(choo<br>(choo<br>(choo<br>(choo<br>(choo<br>(choo<br>(choo<br>(choo<br>(choo<br>(choo<br>(choo<br>(choo<br>(choo<br>(choo<br>(choo<br>(choo<br>(choo<br>(choo<br>(choo<br>(choo<br>(choo<br>(choo<br>(choo<br>(choo<br>(choo<br>(choo<br>(choo<br>(choo<br>(choo<br>(choo<br>(choo<br>(choo<br>(choo<br>(choo<br>(choo<br>(choo<br>(choo<br>(choo<br>(choo<br>(choo<br>(choo<br>(choo<br>(choo<br>(choo<br>(choo<br>(choo<br>(choo<br>(choo<br>(choo<br>(choo<br>(choo<br>(choo<br>(choo<br>(choo<br>(choo<br>(choo<br>(choo<br>(choo<br>(choo<br>(choo<br>(choo<br>(choo<br>(choo<br>(choo<br>(choo<br>(choo<br>(choo<br>(choo<br>(choo<br>(choo<br>(choo<br>(choo<br>(choo<br>(choo<br>(choo<br>(choo<br>(choo<br>(choo<br>(choo<br>(choo<br>(choo<br>(choo<br>(choo<br>(choo<br>(choo<br>(choo<br>(choo<br>(choo<br>(choo<br>(choo<br>(choo<br>(choo<br>(choo<br>(choo<br>(choo<br>(choo<br>(choo<br>(choo<br>(choo<br>(choo<br>(choo<br>(choo<br>(choo<br>(choo<br>(choo<br>(choo<br>(choo<br>(choo<br>(choo<br>(choo<br>(choo<br>(choo<br>(choo<br>(choo<br>(choo<br>(choo<br>(choo<br>(choo<br>(choo<br>(choo<br>(choo<br>(choo<br>(choo<br>(choo<br>(choo<br>(choo<br>(choo<br>(choo<br>(choo<br>(choo<br>(choo<br>(choo<br>(choo<br>(choo<br>(choo<br>(choo<br>(choo<br>(choo<br>(choo<br>(choo<br>(choo<br>(choo<br>(choo<br>(choo<br>(choo<br>(choo<br>(choo<br>(choo<br>(choo<br>(choo<br>(choo<br>(choo<br>(choo<br>(choo<br>(choo<br>(choo<br>(choo<br>(choo<br>(choo<br>(choo<br>(choo<br>(choo<br>(choo<br>(choo<br>(choo<br>(choo<br>(choo<br>(choo<br>(choo<br>(choo<br>(choo<br>(choo<br>(choo<br>(choo<br>(choo<br>(choo<br>(choo<br>(choo<br>(choo<br>(choo<br>(choo<br>(choo<br>(choo<br>(choo<br>(choo<br>(choo<br>(choo<br>(choo<br>(choo<br>(choo<br>(choo<br>(choo<br>(choo<br>(choo<br>(choo<br>(choo<br>(choo<br>(choo<br>(choo<br>(choo<br>(choo<br>(choo<br>(choo<br>(choo<br>(choo<br>(choo<br>( | se ) uncle<br>doe:<br>is<br>my<br>Drum<br>Guitar<br>grand_a<br>p | s do<br>was<br>your<br>Stop<br>Dangerous | are were mine Bus Poster      |